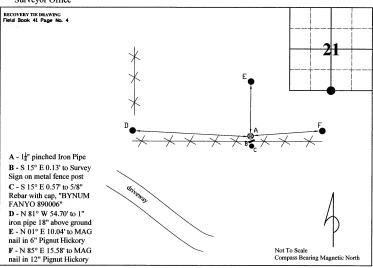

## MONUMENT RECORD State of Indiana - County of Monroe

Section: 21

Township: 8 North

Range: 1 East

Corner ID: SaCr K-17

Monument Description & Remarks: 1 " pinched Iron Pipe 3" above ground, Survey Sign 4ft above ground at pt. B